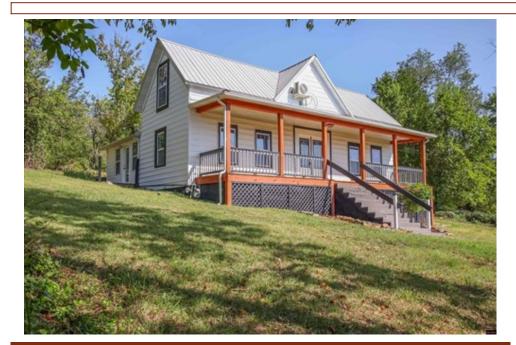

## 301 Fallen Ash Rd, Yellville, AR 72687

» Beds: 5 | Baths: 1 Full, 1 Half

» MLS #: 130712

» Single Family |  $2,587 \text{ ft}^2$  | Lot:  $82,764 \text{ ft}^2$  (1.9 acres)

» More Info: 301FallenAshRdYellville.lsForSale.com

## CENTURY 21<sub>®</sub>

LeMac Realty East 40 Plaza Way, Suite 180 Mountain Home, AR 72653 (870) 492-7653

This freshly remodeled 5BR/1.5BA home offers gorgeous country views in the heart of Yellville. Perched high on a hilltop above town, the 1.9 AC property boasts plenty of room to garden or tinker around in the oversized 2-car garage/workshop. A charming farmhouse exterior gives way to contemporary style inside, with vaulted ceilings and elegant entryways to greet you in the spacious open-concept living areas. New appliances, flooring, porch, ductless mini-split HVAC system, custom cabinetry, & bespoke finish work provide all the modern conveniences, while original touches like the root cellar and stonework infuse the home with old-world grace. With 4 bedrooms and a huge bonus room (or extra bedroom!) upstairs, this home has more than enough space to spread out. Take advantage of warm summer evenings on the covered front porch, or grill out on the patio area around back. Located just minutes from Crooked Creek, Bull Shoals Lake, and the White River, this is a one-of-a-kind property!